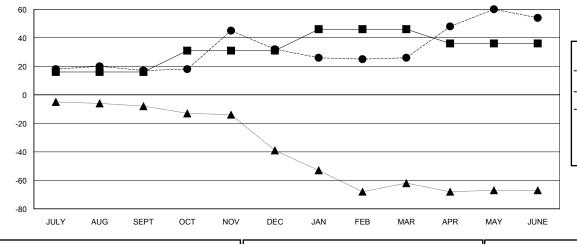

# GOALS AND ACTUAL MEMBERS CUMULATIVE

| - MEMBER GROWTH NET GOAL      |
|-------------------------------|
| - MEMBER GROWTH ACTUAL        |
| - LAST YEAR MEMBERSHIP ACTUAL |

| DROPPED CLUBS: 0 |    |
|------------------|----|
| DROPPED MEMBERS  |    |
| DECEASED         | 6  |
| CLUB CANCELLED   | 0  |
| OTHER            | 76 |
| TOTAL            | 82 |

# LOCATION CZECH REPUBLIC

**GMT CA** 

| Clubs                 |               |           | Members       |                       |                           |                         |                                              |
|-----------------------|---------------|-----------|---------------|-----------------------|---------------------------|-------------------------|----------------------------------------------|
| RESULTS FOR 2017-2018 |               |           |               | RESULTS FOR 2017-2018 |                           |                         |                                              |
| QUARTER               | NEW CLUB GOAL | NEW CLUBS | DROPPED CLUBS | QUARTER               | MEMBER GROWTH NET<br>GOAL | MEMBER GROWTH<br>ACTUAL | DROPPED MEMBERS ACTUAL (including transfers) |
| JULY/AUG/SEPT         | 1             | 1         | 0             | JULY/AUG/SEPT         | 16                        | 28                      | 11                                           |
| OCT/NOV/DEC           | 1             | 1         | 0             | OCT/NOV/DEC           | 15                        | 36                      | 20                                           |
| JAN/FEB/MAR           | 1             | 0         | 0             | JAN/FEB/MAR           | 15                        | 8                       | 14                                           |
| APR/MAY/JUNE          | 0             | 2         | 0             | APR/MAY/JUNE          | -10                       | 65                      | 37                                           |