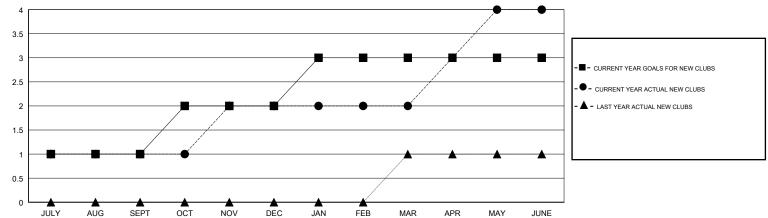

### GOALS AND ACTUAL NEW CLUBS CUMULATIVE

# LOCATION CZECH REPUBLIC

**GMT CA** 

| Clubs                 |               |           | Members       |                       |                           |                         |                                              |
|-----------------------|---------------|-----------|---------------|-----------------------|---------------------------|-------------------------|----------------------------------------------|
| RESULTS FOR 2017-2018 |               |           |               | RESULTS FOR 2017-2018 |                           |                         |                                              |
| QUARTER               | NEW CLUB GOAL | NEW CLUBS | DROPPED CLUBS | QUARTER               | MEMBER GROWTH NET<br>GOAL | MEMBER GROWTH<br>ACTUAL | DROPPED MEMBERS ACTUAL (including transfers) |
| JULY/AUG/SEPT         | 1             | 1         | 0             | JULY/AUG/SEPT         | 16                        | 28                      | 11                                           |
| OCT/NOV/DEC           | 1             | 1         | 0             | OCT/NOV/DEC           | 15                        | 36                      | 20                                           |
| JAN/FEB/MAR           | 1             | 0         | 0             | JAN/FEB/MAR           | 15                        | 8                       | 14                                           |
| APR/MAY/JUNE          | 0             | 2         | 0             | APR/MAY/JUNE          | -10                       | 65                      | 37                                           |